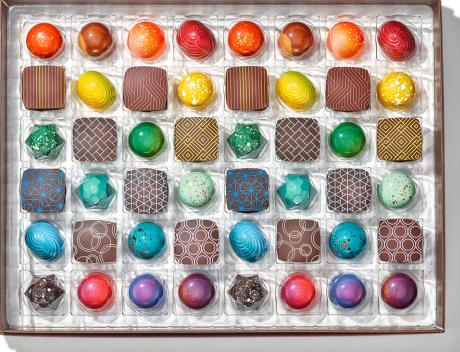

#### 2-Piece • \$8 4-Piece • \$15 8-Piece • \$26 16-Piece • \$50 24-Piece • \$70 36-Piece • \$96 48-Piece • \$125