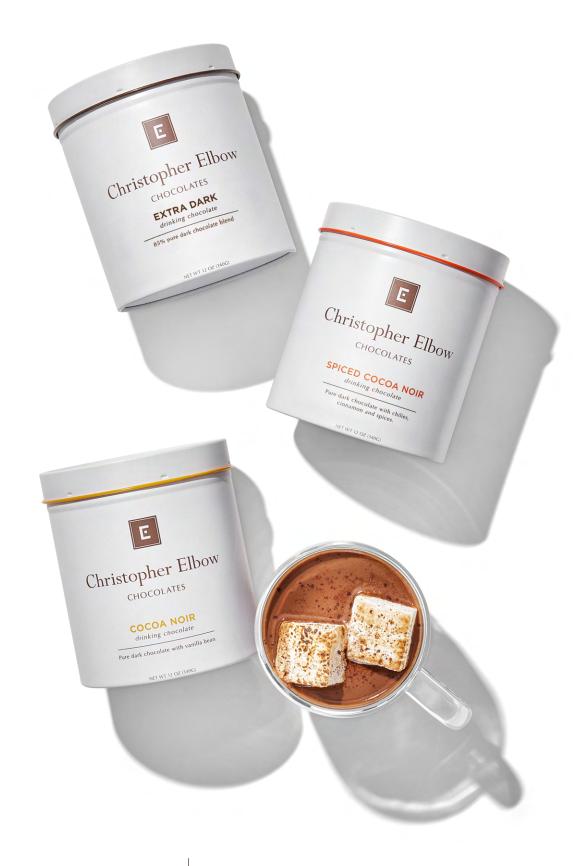

#### DRINKING CHOCOLATE

Elevate your evenings at home with our rich, European-style drinking chocolate. Available in Spiced Noir, Classic Cocoa Noir, and Extra Dark. \$22