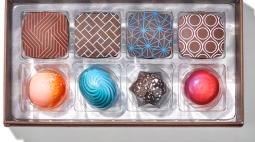

#### 2-Piece • \$8 4-Piece • \$15 8-Piece • \$26 16-Piece • \$50 24-Piece • \$70 36-Piece • \$96 48-Piece • \$125