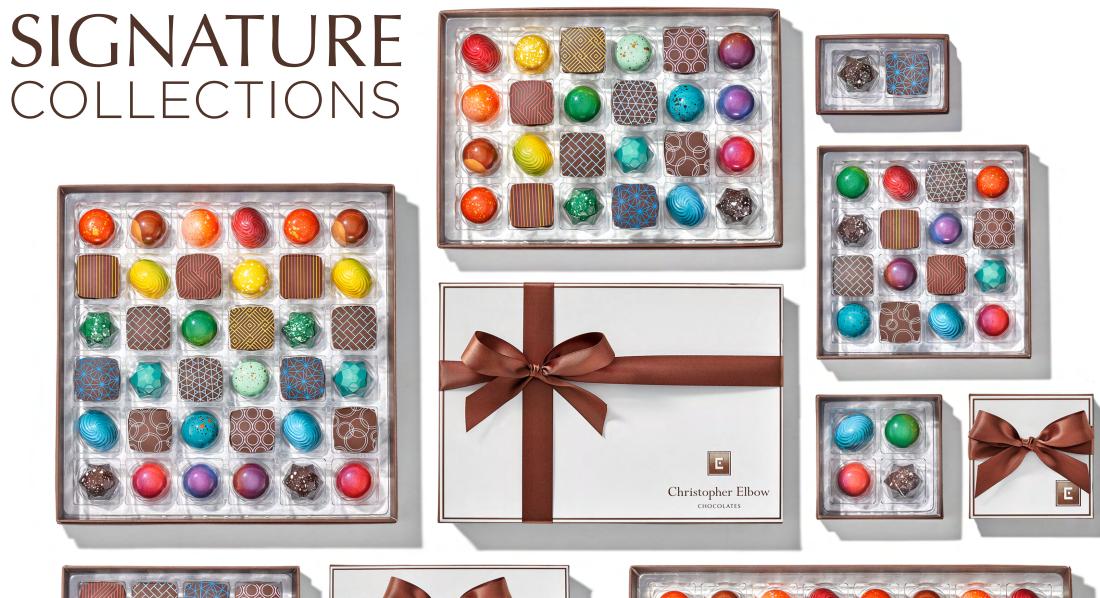

## Christopher Elbow CHOCOLATES

CORPORATE & CUSTOM GIFTING

Christopher Elbow

You can't go wrong with any of our classic signature assortments. There's a box for every moment, a favorite flavor to be discovered. No matter the size, our chocolate collections are designed to convey your love, appreciation, good taste, and the joy of giving.

#### 2-Piece • \$8 4-Piece • \$15 8-Piece • \$26 16-Piece • \$50 24-Piece • \$70 36-Piece • \$96 48-Piece • \$125