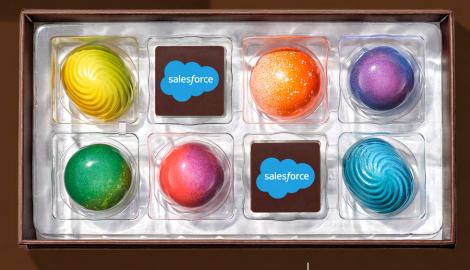

## IMPRESS WITH CUSTOMIZATION

2-Piece 24-Piece4-Piece 36-Piece8-Piece 48-Piece16-Piece

#### CUSTOM LOGO CHOCOLATES

We can print your logo or design directly onto our chocolates. Chocolates will be a 63% dark chocolate shell with Fleur de Sel Caramel filling, (our salted caramel and best-selling flavor!).