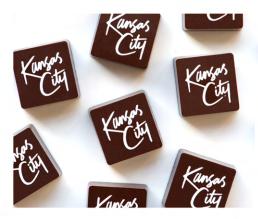

## IMPRESS WITH CUSTOMIZATION

2-Piece 24-Piece4-Piece 36-Piece8-Piece 48-Piece16-Piece

#### CUSTOM LOGO CHOCOLATES

We can print your logo or design directly onto our chocolates. Chocolates will be a 63% dark chocolate shell with Fleur de Sel Caramel filling, (our salted caramel and best-selling flavor!).