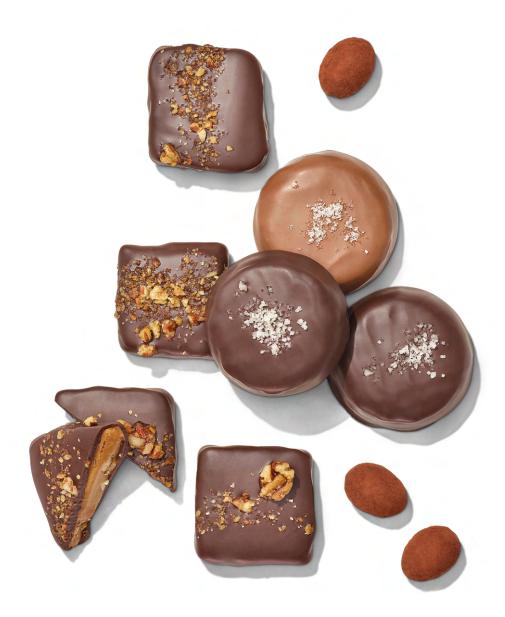

## PERFECT 6

Starting opposite page top left: Rich Buttery Pecan Toffee • \$22, our famous Dark or Milk Chocolate Pecan Caramels • \$25, NEW Dark or Milk Chocolate Peanut Butter Cups • \$22, Dark Chocolate Candied Orange Peels • \$18, Rich Buttery Almond Toffee • \$22, Chocolate-Covered Almonds • \$20.

#### CHOCOLATE CONFECTIONS

Treat yourself to the ultimate indulgence with our exquisite line of gourmet confections. Made with the highest quality chocolate and ingredients from around the world.